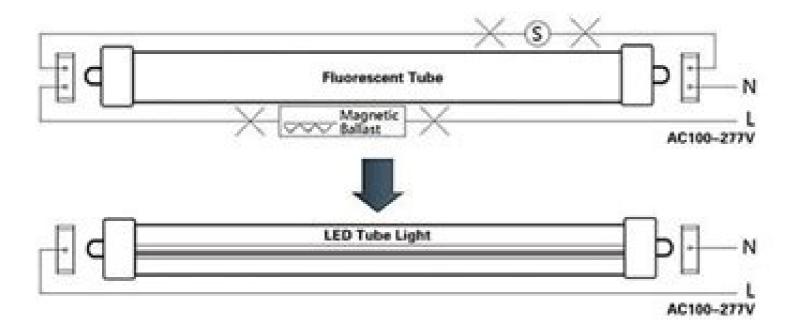

### Re-wiring with Magnetic Ballast:

The starter must be removed.

ATTENTION: Only suitable for fixture with magnetic ballast, not electronic ballast.