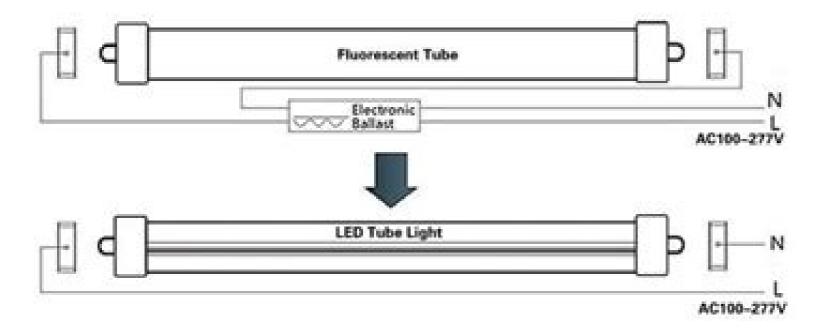

#### Re-wiring with Electronic Ballast:

Electronic ballast must be by-passed by qualified electrician.